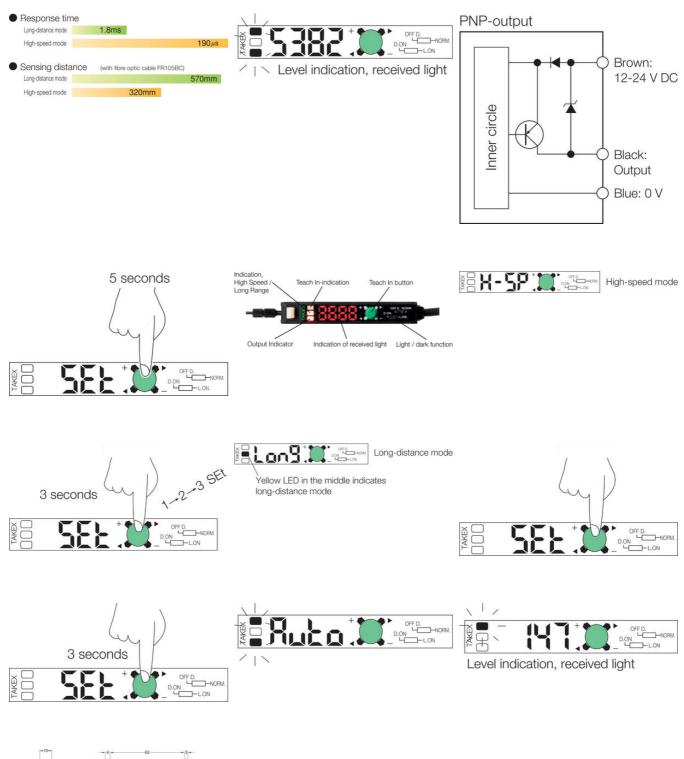

## PRODUCT DESCRIPTION

The F80 amplifier has a large, clear display which facilitates the reading of incoming light. On this amplifier, you can choose whether you want long detection distances or a fast reaction time. Reading takes place with Teach In via the green button on the amplifier. You also have the option of manually changing the value on the amplifier to the level at which you want your output signal.

## SPECIFICATIONS

| Approvals              | CE               |
|------------------------|------------------|
| Electrical connection  | Cable 2 m        |
| Function               | Dark On/Light On |
| IP Class               | IP40             |
| Light / Dark Switching | Yes              |
| Light type             | Red LED          |
| Output                 | PNP              |
| Output current max     | 0,1 A            |
| Photocell technology   | Fiber amblified  |
| Power consumption max  | 0,032 A          |
| Reaction time          | 0,19 ms          |
| Temperature range from | -25 °C           |
| Temperature range to   | 55 °C            |
| Voltage DC max         | 24 V             |
| Voltage DC min         | 12 V             |