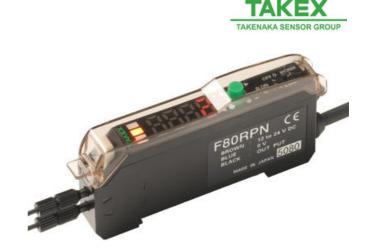

## TAKEX - F80 FIBRE AMPLIFIER WITH LARGE DIGITAL DISPLAY AND LONG DISTANCES

F80R-PNP FIBRE OPTIC AMPLIFIER RED PNP

• Large digital display

- Long distances/fast reaction time
- Teach In

## PRODUCT DESCRIPTION

The F80 amplifier has a large, clear display which facilitates the reading of incoming light. On this amplifier, you can choose whether you want long detection distances or a fast reaction time. Reading takes place with Teach In via the green button on the amplifier. You also have the option of manually changing the value on the amplifier to the level at which you want your output signal.